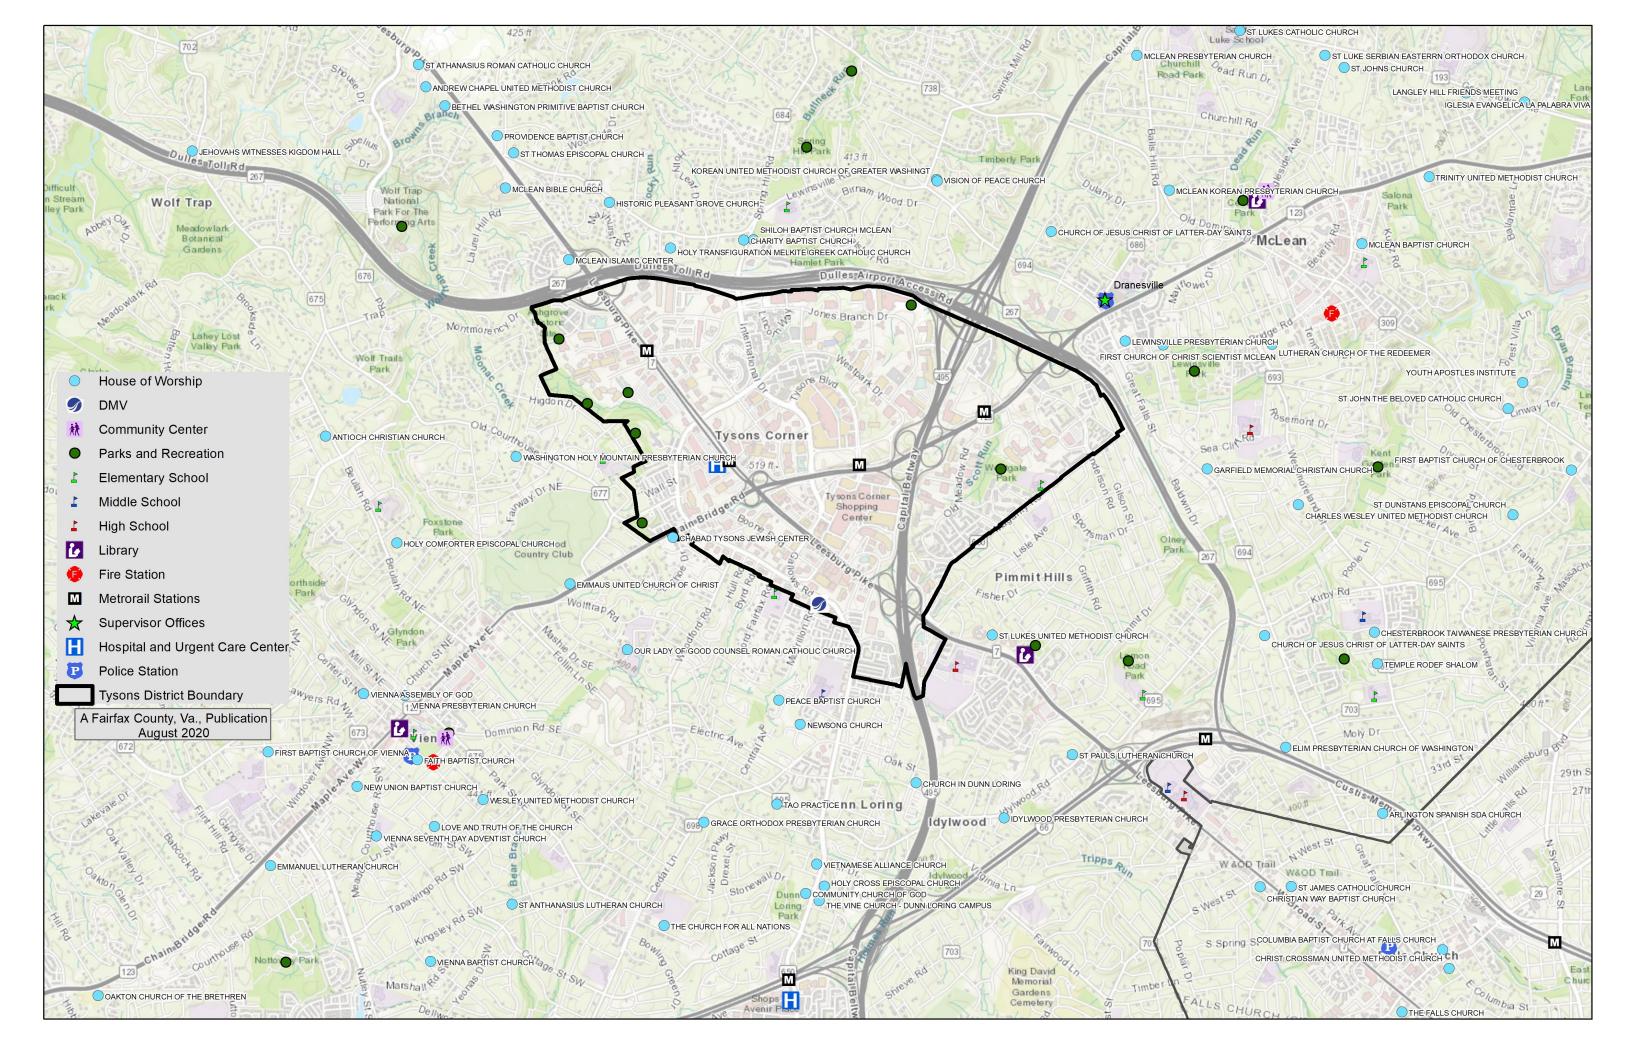

## **TYSONS COMMUNITY MAP**

[Insert Your Logo and **Contact Information Herel**